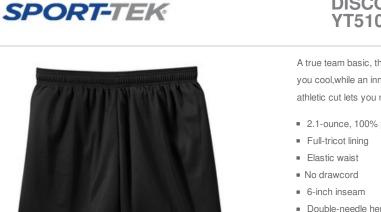

## DISCONTINUED Sport-Tek<sup>®</sup> Youth Mesh Short. YT510

A true team basic, these breathable mesh knit shorts keep you cool, while an inner lining keeps them opaque. The full athletic cut lets you move easily up and down the court.

- 2.1-ounce, 100% polyester mesh
- Double-needle hem

\*Due to the nature of 100% polyester performance fabrics, special care must be taken throughout the screen printing process.

CARE INSTRUCTIONS

Machine wash cold with like colors. Do not bleach. Tumble dry low. Warm iron if necessary.