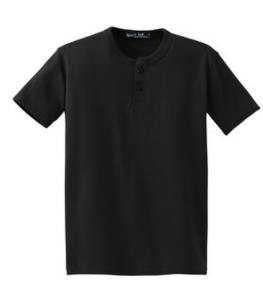

## CLOSEOUT Sport-Tek<sup>®</sup> Youth Short Sleeve Henley. YT210

Our most durable henley in several bright colors.

- 6-ounce, 60/40 combed cotton/poly
- Rib knit collar
- 2-button placket with dyed-to-match buttons
- Set-in sleeves