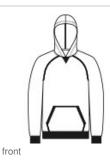

- 7.5-ounce, 60/40 cotton/poly fleece
- Two-panel hood with dart for shaping
- No drawcords
- Tear-away removable label
- Rib knit V inset at neck
- Raglan sleeves with coverstitching
- Rib knit at front pouch pocket opening
- Rib knit cuffs and hem