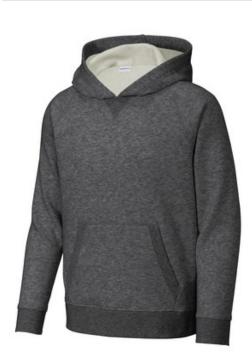

# Sport-Tek<sup>®</sup> Youth Drive Fleece Pullover Hoodie YSTF200

Show your drive in this cotton-rich fleece that's rooted in the classic looks of sport and streetwear. With a natural hand feel, Drive Fleece has coverstitching and rib knit pocket details for durability, and a comfortable, old-school style that stands on its own.

- 7.5-ounce, 60/40 cotton/poly fleece
- Two-panel hood with dart for shaping
- No drawcords
- Tear-away removable label
- Rib knit V inset at neck
- Raglan sleeves with coverstitching
- Rib knit at front pouch pocket opening
- Rib knit cuffs and hem