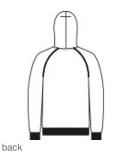

- 7.5-ounce, 60/40 cotton/poly fleece
- Two-panel hood with dart for shaping
- No drawcords
- Tear-away removable label
- Rib knit V inset at neck
- Raglan sleeves with coverstitching
- Rib knit at front pouch pocket opening
- Rib knit cuffs and hem