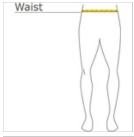

## **HOW TO MEASURE**

## WAIST

Measure around the smallest part of the natural waist.