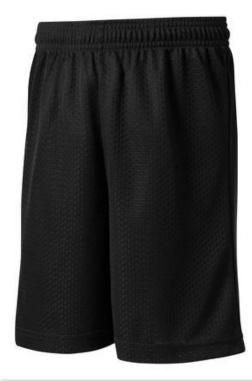

# Sport-Tek<sup>®</sup> Youth PosiCharge<sup>®</sup> Classic Mesh Short. YST510

A moisture-wicking short with the classic look of open-hole mesh combined with PosiCharge technology for equally enduring color.

- 3.6-ounce, 100% polyester mesh with PosiCharge technology
- Dyed-to-match tricot lining
- Double-layer construction with open, individually hemmed layers for easy decoration
- Elastic waistband
- No drawcord
- 7-inch inseam