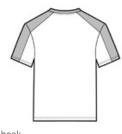

# DISCONTINUED Sport-Tek<sup>®</sup> Youth PosiCharge<sup>®</sup> Competitor<sup>™</sup> Sleeve-Blocked Tee. YST354

#### **CARE INSTRUCTIONS**

Machine wash cold with like colors. Do not bleach. Do not use fabric softener. Tumble dry low. Remove promptly. Cool iron if needed. Do not dry clean

front

back