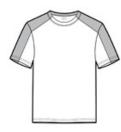

# DISCONTINUED Sport-Tek<sup>®</sup> Youth PosiCharge<sup>®</sup> Competitor<sup>™</sup> Sleeve-Blocked Tee. YST354

#### **CARE INSTRUCTIONS**

Machine wash cold with like colors. Do not bleach. Do not use fabric softener. Tumble dry low. Remove promptly. Cool iron if needed. Do not dry clean

front

back