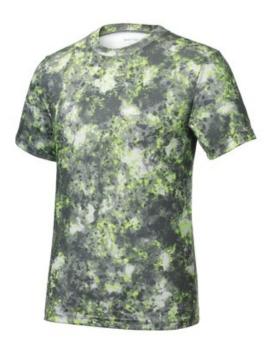

## DISCONTINUED Sport-Tek<sup>®</sup> Youth Mineral Freeze Tee. YST330

This moisture-wicking tee features an allover sublimated print that has a granite-like look.

- 4-ounce, 100% polyester interlock
- Tag-free label
- Set-in sleeves