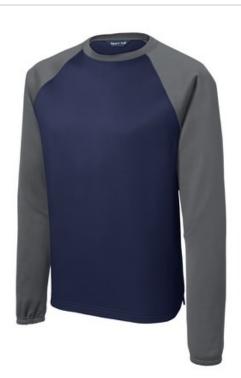

## DISCONTINUED Sport-Tek<sup>®</sup> Youth Sport-Wick<sup>®</sup> Raglan Colorblock Fleece Crewneck. YST242

With a nod to the classic baseball jersey, this moisturewicking, anti-static crewneck has elastic sleeve cuffs which can easily slide up your arms and stay put for active sports.

- 100% polyester
- Raglan sleeves
- Scalloped hem

Due to the nature of 100% polyester performance fabrics, special care must be taken throughout the printing process. CARE INSTRUCTIONS Machine wash cold. Do not bleach. Tumble dry low. Cool Iron