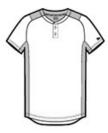

# New Era <sup>®</sup> Youth Diamond Era 2-Button Jersey. YNEA221

An exceptional training or on-field piece, this moisture wicking, snag-resistant jersey combines Diamond Era fabric with a smooth interlock body.

- 5.9-ounce, polyester interlock double knit body
- 5.3-ounce, 100% polyester Diamond Era jacquard at neck, back yoke and side panels
- Heat transfer label for tag-free comfort
- Raglan sleeves
- Engraved New Era dyed-to-match buttons
- Embroidered New Era flag logo on left sleeve
- Shirttail hem

#### **CARE INSTRUCTIONS**

Machine wash cold with lie colors. Do not use softeners.

Tumble dry low. Remove promptly. Only non-chlorine bleach when needed. Cool iron if necessary. Do not dry clean.

front

back