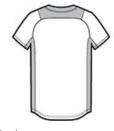

#### **CARE INSTRUCTIONS**

Machine wash cold with lie colors. Do not use softeners.

Tumble dry low. Remove promptly. Only non-chlorine bleach when needed. Cool iron if necessary. Do not dry clean.

front

back