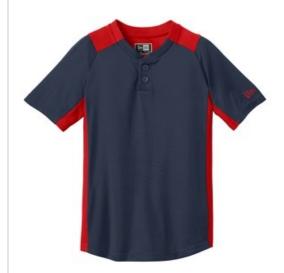

# New Era <sup>®</sup> Youth Diamond Era 2-Button Jersey. YNEA221

An exceptional training or on-field piece, this moisture wicking, snag-resistant jersey combines Diamond Era fabric with a smooth interlock body.

- 5.9-ounce, polyester interlock double knit body
- 5.3-ounce, 100% polyester Diamond Era jacquard at neck, back yoke and side panels
- Heat transfer label for tag-free comfort
- Raglan sleeves
- Engraved New Era dyed-to-match buttons
- Embroidered New Era flag logo on left sleeve
- Shirttail hem