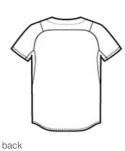

# New Era <sup>®</sup> Youth Diamond Era Full-Button Jersey. YNEA220

Created from the same Diamond Era textured fabric as our iconic baseball caps, this moisture-wicking, snag-resistant jersey is designed for on-field performance, but is also perfect for fans.

- 5.3-ounce, 100% polyester Diamond Era jacquard
- Heat transfer label for tag-free comfort
- Raglan sleeves
- Underarm gussets
- Engraved New Era dyed-to-match buttons
- Buttons placed for ease of embellishment
- Embroidered New Era flag logo on left sleeve
- Shirt tail hem
- Woven New Era jock tag at hem