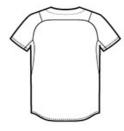

# New Era <sup>®</sup> Youth Diamond Era Full-Button Jersey. YNEA220

Created from the same Diamond Era textured fabric as our iconic baseball caps, this moisture-wicking, snag-resistant jersey is designed for on-field performance, but is also perfect for fans.

- 5.3-ounce, 100% polyester Diamond Era jacquard
- Heat transfer label for tag-free comfort
- Raglan sleeves
- Underarm gussets
- Engraved New Era dyed-to-match buttons
- Buttons placed for ease of embellishment
- Embroidered New Era flag logo on left sleeve
- Shirt tail hem
- Woven New Era jock tag at hem