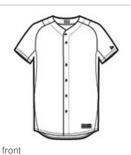

# New Era <sup>®</sup> Youth Diamond Era Full-Button Jersey. YNEA220

Created from the same Diamond Era textured fabric as our iconic baseball caps, this moisture-wicking, snag-resistant jersey is designed for on-field performance, but is also perfect for fans.

- 5.3-ounce, 100% polyester Diamond Era jacquard
- Heat transfer label for tag-free comfort
- Raglan sleeves
- Underarm gussets
- Engraved New Era dyed-to-match buttons
- Buttons placed for ease of embellishment
- Embroidered New Era flag logo on left sleeve
- Shirt tail hem
- Woven New Era jock tag at hem