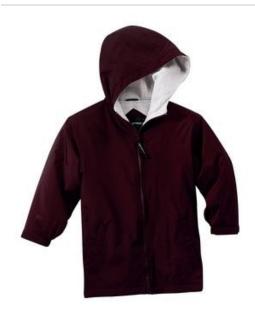

# Port Authority® Youth Team Jacket. YJP56

A jacket as spirited as your team. With sporty styling, the nylon shell repels water while the sweatshirt fleece lining in the hood and body provides comfort and warmth.

- 100% Teklon<sup>®</sup> nylon shell
- 1.5-ounce polyfill in sleeves
- 6.5-ounce, 100% polyester sweatshirt fabric body and hood lining, 100% polyester sleeve lining
- No drawcord at hood
- Locker loop
- Slash pockets
- Elastic cuffs with adjustable hook and loop closures
- Interior pocket with hook and loop closure
- Port Pockets<sup>™</sup> for easy embroidery access