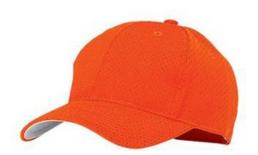

# Port Authority® Youth Pro Mesh Cap. YC833

Breathable and comfortable, this cap has a great pro look, complete with a contrasting grey underbill.

• Fabric: 100% polyester mesh

Structure: Structured

■ Profile: Mid