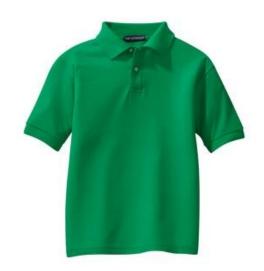

# Port Authority<sup>®</sup> Youth Silk Touch™ Polo. Y500

An enduring favorite, our comfortable classic polo is anything but ordinary. With superior wrinkle and shrink resistance, a silky soft hand and an incredible range of styles, sizes and colors, it's a first-rate choice for uniforming just about any group.

- 5-ounce, 65/35 poly/cotton pique
- Flat knit collar and cuffs
- 2-button placket on XS-M
- 3-button placket on L-XL
- Metal buttons with dyed-to-match plastic rims
- Double-needle armhole seams and hem
- Side vents