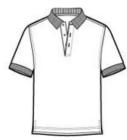

- 5-ounce, 65/35 poly/cotton pique
- Flat knit collar and cuffs
- 2-button placket on XS-M
- 3-button placket on L-XL
- Metal buttons with dyed-to-match plastic rims
- Double-needle armhole seams and hem
- Side vents

#### **CARE INSTRUCTIONS**

Machine Wash Cold With Like Colors. Do Not Bleach. Tumble Dry Low. Cool Iron, If Necessary.

front