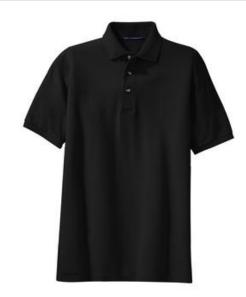

# DISCONTINUED Port Authority® Youth Heavyweight Cotton Pique Polo. Y420

A favorite year after year, these polos are known for their exceptional range of colors, styles and sizes. The soft pique knit is shrink-resistant and easy to care for, so your group will always look its best.

- 7-ounce, 100% ring spun combed cotton heavyweight pique
- Garment washed for softness
- Double-needle stitching throughout
- Flat knit collar and cuffs
- 2-button placket on XS-M
- 3-button placket on L-XL
- Horn-tone buttons
- Locker patch
- Side vents