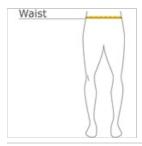

#### **HOW TO MEASURE**

# WAIST

Measure around the smallest part of the natural waist.

# SIZE CHART

|       | XS    | S     | М     | L     | XL    | 2XL   | 3XL   | 4XL   | 5XL   |
|-------|-------|-------|-------|-------|-------|-------|-------|-------|-------|
| Waist | 24-26 | 27-29 | 30-32 | 33-35 | 36-39 | 40-43 | 44-47 | 48-51 | 52-55 |