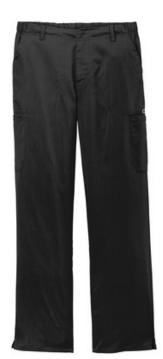

# WonderWink<sup>®</sup> Men's Premiere Flex<sup>™</sup> Cargo Pant WW5058

- 78/20/2 poly/rayon/spandex
- Flat front waistband with belt loops
- Full drawstring waist with elastic back
- Button opening with zipper fly
- Front slash pockets
- Cargo pockets with interior pocket
- Single back pocket
- Straight leg
- Side vents
- WonderWink heat transfer logo at front left pocket
- Modern fit
- 31-inch inseam