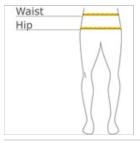

### **CARE INSTRUCTIONS**

Machine Wash Cold With Like Colors. Gentle Cycle. Use Only Non-Chlorine Bleach When Needed. Tumble Dry Low. Remove Promptly From Dryer. Cool Iron When Needed.

front

back

HOW TO MEASURE

WAIST Measure around the smallest part of the natural waist.

## HIPS

With feet together, measure around the fullest part of hips, keep tape horizontal.

White

#### SIZE CHART

|       | XST   | ST    | MT    | LT    | XLT   | 2XLT  |
|-------|-------|-------|-------|-------|-------|-------|
| Waist | 25-26 | 27-28 | 29-31 | 32-35 | 36-39 | 40-43 |
| Hip   | 35-36 | 37-38 | 39-41 | 42-45 | 46-49 | 50-53 |