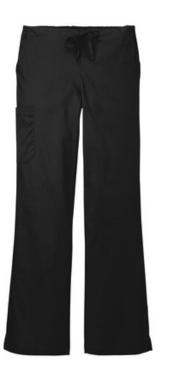

# WonderWink<sup>®</sup> Women's Tall WorkFlex<sup>™</sup> Flare Leg Cargo Pant WW4750T

- 65/35 poly/cotton
- Mechanical stretch
- Flat front full drawstring and half-back elastic waistband
- Front slash pockets
- Right side cargo pocket
- Single back pocket
- Moderate flare leg with side vents
- 33-inch inseam
- WonderWink heat transfer logo at cargo pocket
- Classic fit