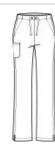

# WonderWink<sup>®</sup> Women's Tall WorkFlex<sup>™</sup> Flare Leg Cargo Pant WW4750T

- 65/35 poly/cotton
- Mechanical stretch
- Flat front full drawstring and half-back elastic waistband
- Front slash pockets
- Right side cargo pocket
- Single back pocket
- Moderate flare leg with side vents
- 33-inch inseam
- WonderWink heat transfer logo at cargo pocket
- Classic fit

### **CARE INSTRUCTIONS**

Machine Wash Cold With Like Colors. Gentle Cycle. Use Only Non-Chlorine Bleach When Needed. Tumble Dry Low. Remove Promptly From Dryer. Cool Iron When Needed.

front

back

HOW TO MEASURE