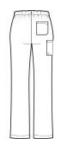

# WonderWink<sup>®</sup> Women's Tall WorkFlex<sup>™</sup> Flare Leg Cargo Pant WW4750T

- 65/35 poly/cotton
- Mechanical stretch
- Flat front full drawstring and half-back elastic waistband
- Front slash pockets
- Right side cargo pocket
- Single back pocket
- Moderate flare leg with side vents
- 33-inch inseam
- WonderWink heat transfer logo at cargo pocket
- Classic fit

### **CARE INSTRUCTIONS**

Machine Wash Cold With Like Colors. Gentle Cycle. Use Only Non-Chlorine Bleach When Needed. Tumble Dry Low. Remove Promptly From Dryer. Cool Iron When Needed.

front

back

HOW TO MEASURE