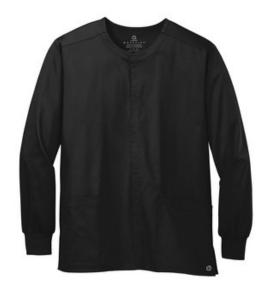

# WonderWink<sup>®</sup> Unisex WorkFlex<sup>™</sup> Snap-Front Scrub Jacket WW3080

- 65/35 poly/cotton
- Mechanical stretch
- 5-snap front closure
- Shoulder badge loop
- Rib knit cuffs
- Top-loading front pockets: left interior hidden accessory loops
- Side vents
- WonderWink heat transfer logo at left pocket
- Classic fit