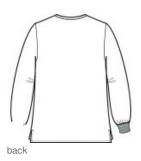

# WonderWink<sup>®</sup> Unisex WorkFlex<sup>™</sup> Snap-Front Scrub Jacket WW3080

- 65/35 poly/cotton
- Mechanical stretch
- 5-snap front closure
- Shoulder badge loop
- Rib knit cuffs
- Top-loading front pockets: left interior hidden accessory loops
- Side vents
- WonderWink heat transfer logo at left pocket
- Classic fit