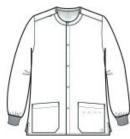

# WonderWink<sup>®</sup> Unisex WorkFlex<sup>™</sup> Snap-Front Scrub Jacket WW3080

- 65/35 poly/cotton
- Mechanical stretch
- 5-snap front closure
- Shoulder badge loop
- Rib knit cuffs
- Top-loading front pockets: left interior hidden accessory loops
- Side vents
- WonderWink heat transfer logo at left pocket
- Classic fit

#### **CARE INSTRUCTIONS**

Machine Wash Cold With Like Colors. Gentle Cycle. Use Only Non-Chlorine Bleach When Needed. Tumble Dry Low. Remove Promptly From Dryer. Cool Iron When Needed.

front