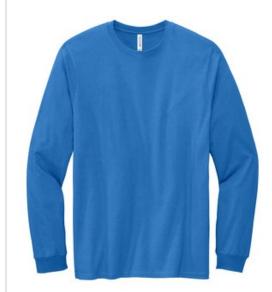

# Volunteer Knitwear<sup>™</sup> Chore Long Sleeve Tee VL60LS

Just like you, our Chore Tee steps up to any challenge with true American pride and the unrelenting drive to make something better.

- 6-ounce, 100% ring spun cotton, 18 singles
- 90/10 ring spun cotton/poly (Athletic Heather)
- 50/50 ring spun cotton/poly (Heathers)
- Proudly American made
- 1x1 rib knit neck
- Shoulder to shoulder taping
- Set-in sleeves
- Rib knit cuffs
- Tear-away label