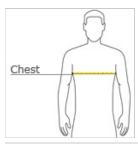

## **HOW TO MEASURE**

### CHEST WIDTH

Measure under the arm and around the fullest part of the chest with arms down, keeping tape horizontal.

### SIZE CHART

|       | S     | М     | L     | XL    | 2XL   | 3XL   | 4XL   |
|-------|-------|-------|-------|-------|-------|-------|-------|
| Chest | 35-37 | 38-40 | 41-43 | 44-46 | 47-49 | 50-53 | 54-57 |