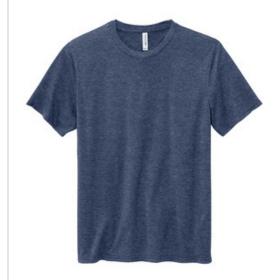

# Volunteer Knitwear<sup>™</sup> Daily Tee VL45

With craftsmanship that runs generations deep, this soft, USA-built tee is for you-the creator and disruptor who takes pride in achieving something great every day.

- 4.5-ounce, 100% combed ring spun cotton, 30 singles
- 90/10 combed ring spun cotton/poly (Athletic Heather)
- 60/40 combed ring spun cotton/poly (Heathers)
- Proudly American made
- Slightly slimmer body and shorter sleeves
- 1x1 rib knit neck
- Shoulder to shoulder taping
- Set-in sleeves
- Tear-away label