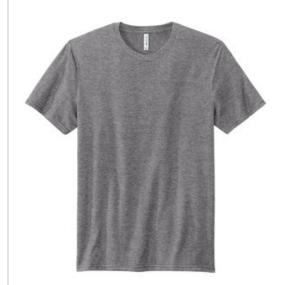

# Volunteer Knitwear<sup>™</sup> Tri Tee VL40

Trends come and go, but American ingenuity does not. Our Tri Tee combines three yarns for strength, softness and flexibility. It's knit with pride and purpose right here in the USA.

- 4.5-ounce, 50/25/25 poly/combed ring spun cotton/rayon,
  32 singles
- Proudly American made
- Slightly slimmer body and shorter sleeves
- 1x1 rib knit neck
- Shoulder to shoulder taping
- Set-in sleeves
- Tear-away label