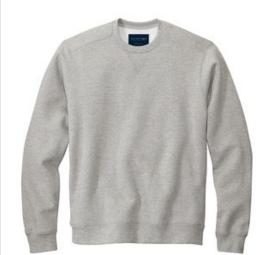

# Volunteer Knitwear<sup>™</sup> Chore Fleece Crewneck VI 130

This hefty, true-blue fleece has a grittier, textured hand-plus it's crafted with durability to stand the test of time.

- 13-ounce, 80/20 cotton/poly
- Proudly American made
- Twill neck tape
- Slightly forward shoulders
- 1x1 rib knit V inset at neck
- 1x1 rib knit cuffs and hem
- Side seamed
- Woven label

### **COLOR INFORMATION**

Deep Black PMS BLACK C

Heather Grey