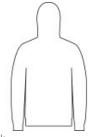

\*\*

Machine Wash Cold Inside Out With Like Colors. Use Non-Chlorine Bleach When Needed. Tumble Dry Low. Do Not Iron.

front

back