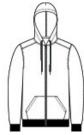

# Volunteer Knitwear<sup>™</sup> Chore Fleece Full-Zip Hoodie VL130ZH

This hefty, true-blue fleece has a grittier, textured hand-plus it's crafted with durability to stand the test of time.

- 13-ounce, 80/20 cotton/poly
- 50/50 cotton/poly (Charcoal Heather)
- Proudly American made
- 1-panel hood with dart for fit
- Metal grommets with drawcords with knotted ends
- Twill neck tape
- Slightly forward shoulders
- Metal zipper
- 1x1 rib knit cuffs and hem
- Front pockets
- Side seamed
- Woven label