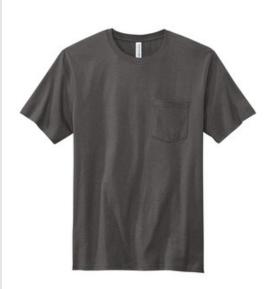

## Volunteer Knitwear<sup>™</sup> All-American Pocket Tee **VL100P**

Steady hands. Honest work. This heavyweight tee is forged in one of the last great textile mills in America. It has a bit of grit, and is crafted to be worn everywhere.

- 5.5-ounce, 100% cotton, 20 singles
- 90/10 cotton/poly (Athletic Heather)
- 50/50 cotton/poly (Safety Green, Safety Orange)
- Proudly American made
- 1x1 rib knit neck
- Shoulder to shoulder taping
- Set-in sleeves
- Left chest pocket
- Tear-away label