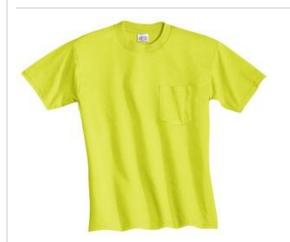

## All-American Pocket Tee. USA100P

Our All-American Tee is 100% made in the USA. From the cotton to the fabric manufacturing to the sewing of the finished tee, our All-American Tees help create and sustain jobs right here in America.

- 5.5-ounce, 100% cotton
- Left chest pocket
- 90/10 cotton/poly (Athletic Heather)
- 50/50 cotton/poly (Safety Green, Safety Orange)

Due to the nature of cotton/poly blends in neon colors, special care must be taken throughout the decoration process when heat is applied for curing. Please consult with your decorator or material supplier for best printing practices.