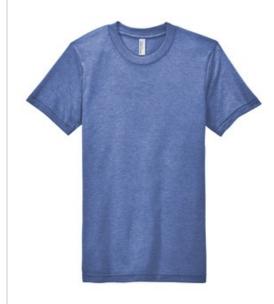

# American Apparel <sup>®</sup> Tri-Blend Short Sleeve Track T-Shirt. TR401W

- 4-ounce, 50/25/25 poly/cotton/rayon
- Tear-away label
- Shoulder-to-shoulder taping
- 1-in blind-stitch sleeve hem
- 1-in double-needle bottom hem
- Relaxed fit side-seamed body