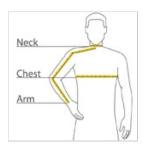

# **HOW TO MEASURE**

#### CHEST WIDTH

Measure under the arm and around the fullest part of the chest with arms down, keeping tape horizontal.

### NECK

Measure around the fullest part of the neck at the base.

#### ARM

Place hand on hip. Start at the center of the back of the neck and measure across the shoulder, to the elbow, and then down to the wrist.