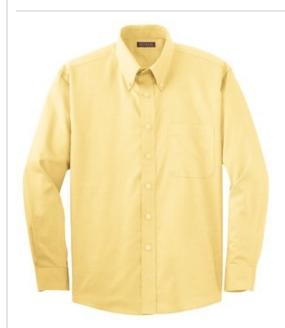

# DISCONTINUED Red House<sup>®</sup> Tall Nailhead Non-Iron Shirt. TLRH37

Distinctive and understated, our nailhead dobby shirt stays crisp and wrinkle-free. Work-ready and crafted from 100% cotton, our shirt achieves its distinct color thanks to a specialized dyeing process. Our non-iron finish adds to the enhanced drape and softness of this striking style. Buttondown collar and left chest pocket. Pucker-free single-needle tailoring. Red House engraved buttons. Red House monogram on right sleeve placket.