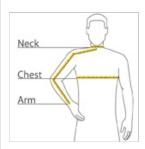

## HOW TO MEASURE

### CHEST WIDTH

Measure under the arm and around the fullest part of the chest with arms down, keeping tape horizontal.

#### NECK

Measure around the fullest part of the neck at the base.

## ARM

Place hand on hip. Start at the center of the back of the neck and measure across the shoulder, to the elbow, and then down to the wrist.