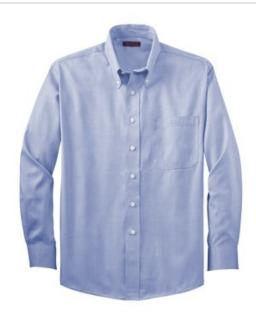

# DISCONTINUED Red House<sup>®</sup> Tall Non-Iron Pinpoint Oxford Shirt. TLRH24

A uniforming staple, this shirt blends the impeccable appearance of 100% cotton with the performance of our exclusive non-iron technology. Our pinpoint oxford cloth is woven from fine cotton yarns to give each shirt a polished finish. Button-down collar and left chest pocket. Pucker-free single-needle tailoring, Red House engraved buttons and monogram on right sleeve placket.