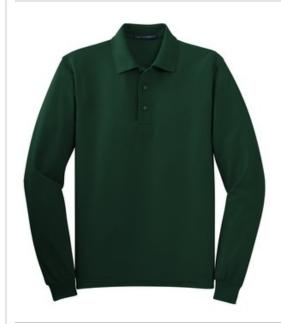

# Port Authority<sup>®</sup> Tall Silk Touch™ Long Sleeve Polo. TLK500LS

A favorite for years, our Silk Touch™ polo is soft, supple and easy to care for. The silky smooth pique knit resists wrinkles while the classic long sleeve style looks great on everyone.

- 5-ounce, 65/35 poly/cotton pique
- Flat knit collar and cuffs
- Double-needle armhole seams and hem
- 3-button placket
- Metal buttons with dyed-to-match plastic rims
- Side vents