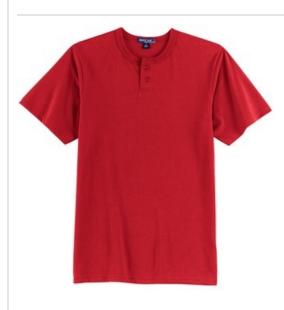

# CLOSEOUT Sport-Tek<sup>®</sup> Short Sleeve Henley. T210

Our most durable henley in several bright colors.

- 6-ounce, 60/40 combed cotton/poly
- Rib knit collar
- 2-button placket with dyed-to-match buttons
- Set-in sleeves