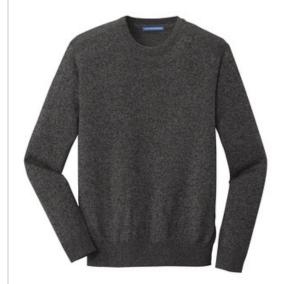

# Port Authority <sup>®</sup> Marled Crew Sweater. SW417

Two-toned marled yarns give this warm sweater a handsome look.

- 60/40 cotton/acrylic
- Fully fashioned seams
- Saddle shoulders with back-to-front rib detail
- 1x1 rib knit neck, cuffs and hem