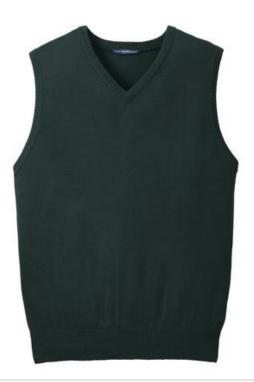

## DISCONTINUED Port Authority<sup>®</sup> Value V-Neck Sweater Vest. SW301

This workhorse of a sweater is made to layer. A low-pill finish and soft hand ensure you stay comfortable and professionallooking.

- 100% acrylic
- 1x1 rib knit v-neck, armholes and hem
- Spandex in hem for shape retention