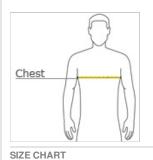

## **CARE INSTRUCTIONS**

Machine wash cold with like colors, non-chlorine bleach only. Do not use softeners. Tumble dry low. Cool iron if necessary.

HOW TO MEASURE

CHEST WIDTH Measure under the arm and around the fullest part of the chest with arms down, keeping tape horizontal.

OILE ONATO

|       | XS    | S     | Μ     | L     | XL    | 2XL   | 3XL   | 4XL   |
|-------|-------|-------|-------|-------|-------|-------|-------|-------|
| Chest | 32-34 | 35-37 | 38-40 | 41-43 | 44-46 | 47-49 | 50-53 | 54-57 |