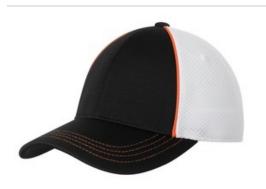

# DISCONTINUED Sport-Tek<sup>®</sup> Piped Mesh Back Cap. STC29

Soft, breathable mesh combines with contrast piping and stitching to give this cap a sleek, clean and sporty look.

- Fabric: 100% polyester mesh front two panels; 100% polyester closed-hole mesh mid and back panels
- Structure: Lightly structured
- Profile: Low
- Closure: Micro hook and loop