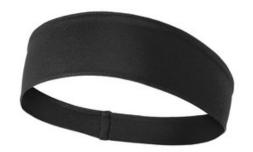

## Sport-Tek<sup>®</sup> PosiCharge<sup>®</sup> Competitor<sup>™</sup> Headband. STA35

Top off our other PosiCharge Competitor styles with this moisture-wicking headband that narrows in the back to fit more securely. Single-needle top-stitched edging.

- Fabric: 3.8-ounce, 100% polyester interlock with PosiCharge technology
- Features: Removable tag for comfort and relabeling

Given the extreme heat required for sublimation, please consult with your decorator. It is highly recommended to sample test product by color before production.