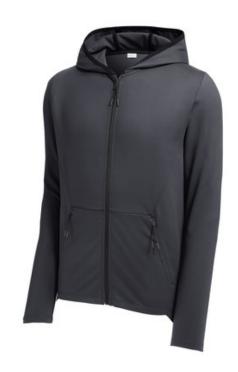

# Sport-Tek<sup>®</sup> Circuit Hooded Full-Zip ST870

Ideal for warmups or cooldowns, the Circuit Hooded Full-Zip moves with you throughout your practice, game or day.

- 7.8-ounce, 78/22 poly/spandex
- Tear-away removable label
- Three-panel hood
- Vislon<sup>®</sup> front zipper
- Secure front pockets