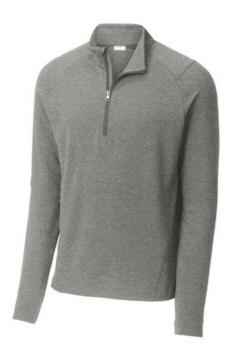

# Sport-Tek<sup>®</sup> Sport-Wick<sup>®</sup> Flex Fleece 1/4-Zip. ST561

Make your move in Sport-Wick Flex Fleece. Lightweight with stretch, this fleece has a cotton hand, wicks moisture and delivers trend-right style.

- 7.4-ounce, 70/25/5 poly/rayon/spandex
- Tear-away removable label
- Cadet collar
- Self-fabric cuffs and hem