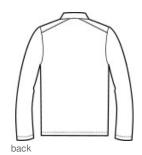

# Sport-Tek <sup>®</sup> Posi-UV<sup>®</sup> Pro Long Sleeve Polo. ST520LS

Designed for game day or the work day, these highperformance polos offer a soft, matte hand and deliver exceptional UV protection, PosiCharge color-locking technology and moisture wicking.

- 4-ounce, 100% polyester interlock with PosiCharge technology
- UPF rating of 50
- Removable tag for comfort and relabeling
- Self-fabric collar with collar stand
- Taped neck
- 3-button placket with dyed-to-match buttons
- Set-in, open hem sleeves