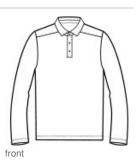

# Sport-Tek <sup>®</sup> Posi-UV<sup>®</sup> Pro Long Sleeve Polo. ST520LS

Designed for game day or the work day, these highperformance polos offer a soft, matte hand and deliver exceptional UV protection, PosiCharge color-locking technology and moisture wicking.

- 4-ounce, 100% polyester interlock with PosiCharge technology
- UPF rating of 50
- Removable tag for comfort and relabeling
- Self-fabric collar with collar stand
- Taped neck
- 3-button placket with dyed-to-match buttons
- Set-in, open hem sleeves