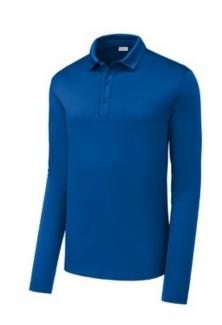

# Sport-Tek <sup>®</sup> Posi-UV<sup>®</sup> Pro Long Sleeve Polo. ST520LS

Designed for game day or the work day, these highperformance polos offer a soft, matte hand and deliver exceptional UV protection, PosiCharge color-locking technology and moisture wicking.

- 4-ounce, 100% polyester interlock with PosiCharge technology
- UPF rating of 50
- Removable tag for comfort and relabeling
- Self-fabric collar with collar stand
- Taped neck
- 3-button placket with dyed-to-match buttons
- Set-in, open hem sleeves