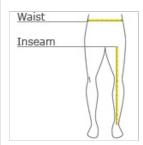

## HOW TO MEASURE

#### WAIST

Measure around the smallest part of the natural waist.

#### INSEAM

Measure a similar style pant that fits well and is the desired length. Measure from the crotch seam to the hem.