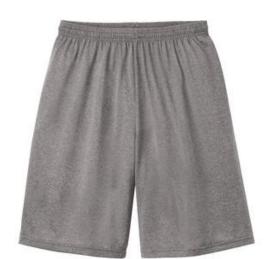

# DISCONTINUED Sport-Tek<sup>®</sup> Heather Contender<sup>™</sup> Short. ST365

Moisture control, snag resistance and breathability improve performance and create a great value.

- 3.8-ounce, 100% polyester jersey
- Removable tag for comfort and relabeling
- Elastic waistband with continuous loop drawcord
- 9-inch inseam