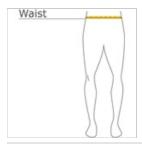

## **HOW TO MEASURE**

# WAIST

Measure around the smallest part of the natural waist.