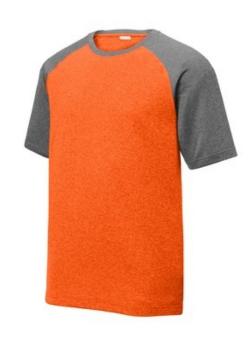

## Sport-Tek <sup>®</sup> Heather-On-Heather Contender <sup>™</sup> Tee. ST362

This moisture-wicking, snag-resistant tee combines two heather colors for a unique colorblock design.

- 3.8-ounce, 100% polyester jersey
- Removable tag for comfort and relabeling
- Neck taping
- Contrast raglan sleeves

## COLOR INFORMATION

Deep Orange Heather/ Graphite Heather

Scarlet Heather/ Graphite Heather

True Royal Heather/ Graphite Heather PMS 7455C

Vintage Heather/ Graphite Heather

Vintage Heather/ True Navy Heather