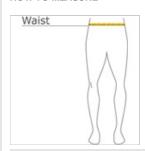

## HOW TO MEASURE

### WAIST

Measure around the smallest part of the natural waist.