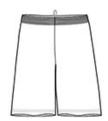

# Sport-Tek $^{\circledR}$ PosiCharge $^{\circledR}$ Competitor $^{\intercal \bowtie}$ Pocketed Short. ST355P

Our lightweight, unlined short with pockets wicks moisture and locks in colors.

- 3.8-ounce, 100% polyester interlock with PosiCharge technology
- Removable tag for comfort and relabeling
- Elastic waistband
- Continuous loop drawcord
- Side pockets
- 9-inch inseam

front

back