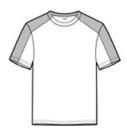

# Sport-Tek<sup>®</sup> PosiCharge<sup>®</sup> Competitor<sup>™</sup> Sleeve-Blocked Tee. ST354

Contrast sleeve blocking enhances the athletic look of our colorfast, moisture-wicking, value-priced essential.

- 3.8-ounce, 100% polyester interlock with PosiCharge technology
- Removable tag for comfort and relabeling
- Set-in sleeves