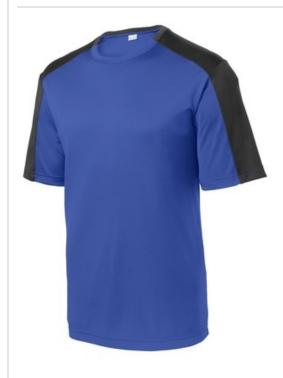

# Sport-Tek<sup>®</sup> PosiCharge<sup>®</sup> Competitor<sup>™</sup> Sleeve-Blocked Tee. ST354

Contrast sleeve blocking enhances the athletic look of our colorfast, moisture-wicking, value-priced essential.

- 3.8-ounce, 100% polyester interlock with PosiCharge technology
- Removable tag for comfort and relabeling
- Set-in sleeves