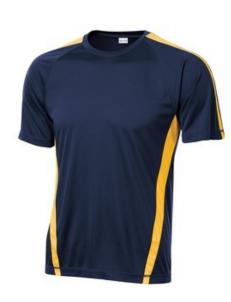

# Sport-Tek<sup>®</sup> Colorblock PosiCharge<sup>®</sup> Competitor™ Tee. ST351

This tee is moisture-wicking, economical and colorful with colorblock panels on shoulders and sides, as well as PosiCharge technology to ensure the color and logos endure.

- 3.8-ounce, 100% polyester interlock with PosiCharge technology
- Removable tag for comfort and relabeling
- Raglan sleeves