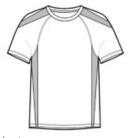

# Sport-Tek<sup>®</sup> Colorblock PosiCharge<sup>®</sup> Competitor™ Tee. ST351

This tee is moisture-wicking, economical and colorful with colorblock panels on shoulders and sides, as well as PosiCharge technology to ensure the color and logos endure.

- 3.8-ounce, 100% polyester interlock with PosiCharge technology
- Removable tag for comfort and relabeling
- Raglan sleeves