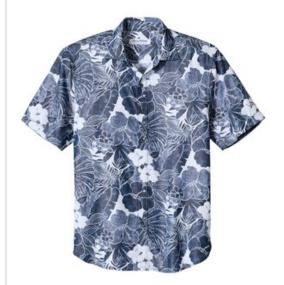

# LIMITED EDITION Tommy Bahama<sup>®</sup> Coconut Point Playa Flora Short Sleeve Shirt ST325929TB

We're proud to offer this direct-from-retail Tommy Bahama style, while supplies last.

Enjoy winning style and ease. Innovative Coconut Point fabric helps keep you cool and feels just as smooth as silk-without any of the care restrictions. Flattering back drape for a comfortable ease of wear.

- 4.3-ounce, 77/23 Tencel<sup>™</sup> Modal/Coolmax<sup>®</sup> EcoMade polyester
- Stand collar
- Locker loop on back yoke
- Shirttail hem
- Embroidered Marlin on left sleeve