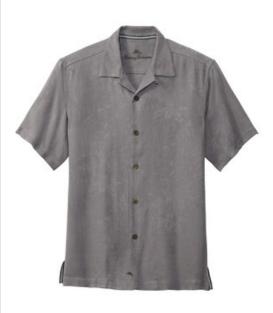

## LIMITED EDITION Tommy Bahama<sup>®</sup> Tropic Isles Short Sleeve Shirt ST325384TB

We're proud to offer this direct-from-retail Tommy Bahama style, while supplies last.

Woven from pure silk with a subtle tropical print, this light and breathable shirt takes you to an island state of mind without missing a beat. The tropic isles await!

- 4.1-ounce, 100% soft silk jacquard
- Camp collar
- Straight hem with side vents
- Unique coconut buttons
- Marlin on inside placket above bottom hem
- \*\*

HOW TO MEASURE

CHEST WIDTH

Measure under the arm and around the fullest part of the chest with arms down, keeping tape horizontal.