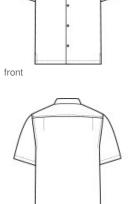

- 4.1-ounce, 100% soft silk jacquard
- Camp collar
- Straight hem with side vents
- Unique coconut buttons
- Marlin on inside placket above bottom hem
- \*\*

HOW TO MEASURE

CHEST WIDTH

Measure under the arm and around the fullest part of the chest with arms down, keeping tape horizontal.