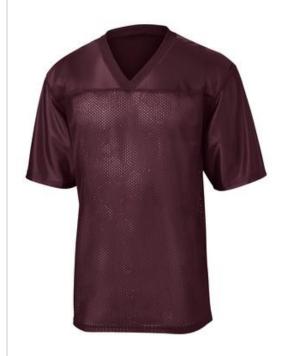

# Sport-Tek<sup>®</sup> PosiCharge<sup>®</sup> Replica Jersey. ST307

True athletic-looking jerseys featuring a breathable mesh body and color-locking PosiCharge technology.

- 3.6-ounce, 100% polyester mesh body with PosiCharge technology
- 4.1-ounce, 100% polyester dazzle yoke and sleeves with PosiCharge technology
- Removable tag for comfort and relabeling
- Crossover rib knit V-neck
- Set-in sleeves
- Not designed to be worn over pads