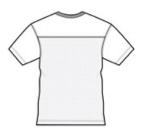

# Sport-Tek<sup>®</sup> PosiCharge<sup>®</sup> Replica Jersey. ST307

True athletic-looking jerseys featuring a breathable mesh body and color-locking PosiCharge technology.

- 3.6-ounce, 100% polyester mesh body with PosiCharge technology
- 4.1-ounce, 100% polyester dazzle yoke and sleeves with PosiCharge technology
- Removable tag for comfort and relabeling
- Crossover rib knit V-neck
- Set-in sleeves
- Not designed to be worn over pads

### **CARE INSTRUCTIONS**

Machine wash cold with like colors. Do not bleach. Do not use fabric softener. Tumble dry low, remove promptly. Cool iron if needed. Do not dry clean.

front

back