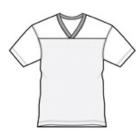

# Sport-Tek<sup>®</sup> PosiCharge<sup>®</sup> Replica Jersey. ST307

True athletic-looking jerseys featuring a breathable mesh body and color-locking PosiCharge technology.

- 3.6-ounce, 100% polyester mesh body with PosiCharge technology
- 4.1-ounce, 100% polyester dazzle yoke and sleeves with PosiCharge technology
- Removable tag for comfort and relabeling
- Crossover rib knit V-neck
- Set-in sleeves
- Not designed to be worn over pads

### **CARE INSTRUCTIONS**

Machine wash cold with like colors. Do not bleach. Do not use fabric softener. Tumble dry low, remove promptly. Cool iron if needed. Do not dry clean.

front

back