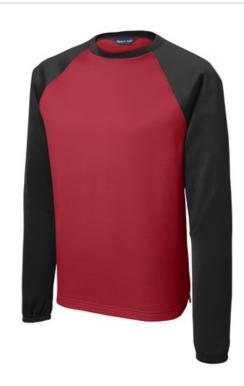

# DISCONTINUED Sport-Tek<sup>®</sup> Sport-Wick<sup>®</sup> Raglan Colorblock Fleece Crewneck. ST242

With a nod to the classic baseball jersey, this moisturewicking, anti-static crewneck has elastic sleeve cuffs which can easily slide up your arms and stay put for active sports.

- 100% polyester
- Raglan sleeves
- Scalloped hem

Due to the nature of 100% polyester performance fabrics, special care must be taken throughout the printing process. **CARE INSTRUCTIONS** 

Machine wash cold. Do not bleach. Tumble dry low. Cool Iron if necessary. Do not use softener