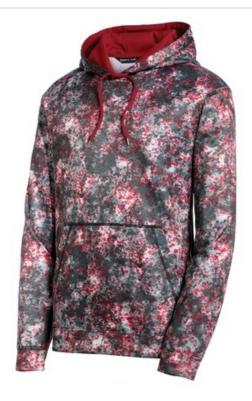

# Sport-Tek<sup>®</sup> Sport-Wick<sup>®</sup> Mineral Freeze Fleece Hooded Pullover. ST230

With its allover Mineral Freeze sublimated print, this moisturewicking pullover combines a natural granite look with hightech performance.

- 5.5-ounce, 100% polyester
- Anti-static
- Three-panel hood
- Solid self-fabric hood lining
- Solid dyed-to-match drawcords with metal tips
- Taped neck
- Self-fabric cuffs and hem
- Front pouch pocket