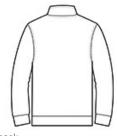

Machine wash cold with like colors. Do not use softener. Remove promptly. Do not bleach. Tumble dry low. Cool iron if necessary.

front

back