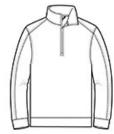

# Sport-Tek<sup>®</sup> PosiCharge<sup>®</sup> Electric Heather Fleece 1/4-Zip Pullover. ST226

Stay charged in this moisture-wicking, color-preserving fleece in heathered yarn dye.

- 5.9-ounce, 100% polyester yarn-dyed fleece with PosiCharge technology
- Cadet collar
- Taped neck
- Shoulder and sleeve seaming detail
- Reverse coil zipper
- Set-in sleeves