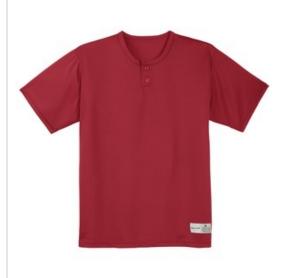

## CLOSEOUT Sport-Tek<sup>®</sup> PosiCharge<sup>®</sup> Tough Mesh Henley. ST215

Our traditional henley made with moisture-wicking, durable PosiCharge Tough Mesh color-protecting technology.

- 5.3-ounce, 100% polyester flat back mesh with PosiCharge technology
- 2-button placket with dyed-to-match buttons
- Set-in sleeves
- Tag at hem