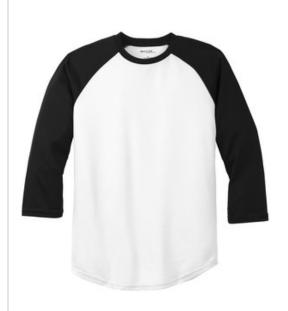

# DISCONTINUED Sport-Tek<sup>®</sup> PosiCharge<sup>®</sup> Baseball Jersey. ST205

The ideal blend of a moisture-wicking, vintage look and state-of-the-art PosiCharge color protection.

- 4.4-ounce, 100% polyester pique with PosiCharge technology
- Tag-free label
- Curved hem

front