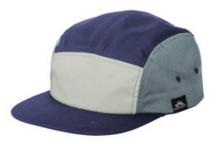

# LIMITED EDITION Spacecraft Colorblock Cap SPC6

We're proud to offer this direct-from-retail Spacecraft style, while supplies last.

Keep the good times rolling in this cap that features rad pops of color.

- 100% cotton canvas
- Semi-structured
- Low-profile (Closer-fitting cap with approximately 8 cm
- crown height)
- 5-panel with eyelets
- Slightly curved brim
- SPACECRAFT woven label on left side and at snapback
- 7-position adjustable snapback closure

front

back